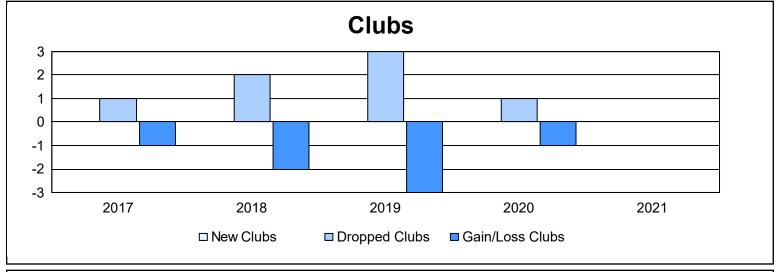

District LD 6 As of June 2021 Cumulative

| Year      | New<br>Clubs | Dropped<br>Clubs | Gain/<br>Loss<br>Clubs | New<br>Members | Charter<br>Members | Reinstate<br>Members | Transfer<br>Members | Total<br>Member<br>Added | Total<br>Members<br>Dropped | Gain/<br>Loss<br>Members |
|-----------|--------------|------------------|------------------------|----------------|--------------------|----------------------|---------------------|--------------------------|-----------------------------|--------------------------|
| 2016-2017 | 0            | 1                | -1                     | 170            | 1                  | 3                    | 1                   | 175                      | 175                         | 0                        |
| 2017-2018 | 0            | 2                | -2                     | 144            | 2                  | 10                   | 2                   | 158                      | 166                         | -8                       |
| 2018-2019 | 0            | 3                | -3                     | 124            | 12                 | 7                    | 4                   | 147                      | 177                         | -30                      |
| 2019-2020 | 0            | 1                | -1                     | 87             | 2                  | 4                    | 2                   | 95                       | 164                         | -69                      |
| 2020-2021 | 0            | 0                | 0                      | 175            | 0                  | 2                    | 1                   | 178                      | 79                          | 99                       |
| Average   | 0            | 1                | -1                     | 140            | 3                  | 5                    | 2                   | 151                      | 152                         | -2                       |